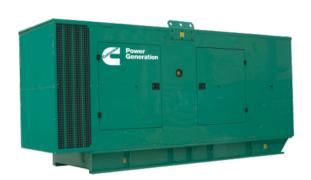

## **Cummins Power Generation Range (CPG)**

Sizes: 15kVA to 550kVA

• Origin: Genuine/Factory Made by Cummins

• Engine: 1500RPM Water-Cooled Diesel

• Phase Options: Three Phase

• Features: Long Range Bunded Fuel Tanks