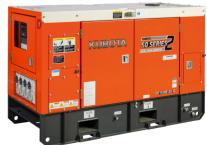

#### **Kubota, Perkins & Cummins-Powered Generators**

Brands/Sizes:

Kubota: 10-33kVAPerkins: 10-1375kVACummins: 30-1375kVA

• Phase Options: Single & Three Phase

• Engine: 1500RPM Water-Cooled Diesel

• Features: DeepSea Controller & Long-Range Bunded Fuel Tanks

• Outlets: IP66 RCD Protected Outlets (up to 33kVA)

• Upgrades: Mine Spec Upgrades available