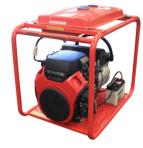

#### **Hyundai-Powered Petrol & Diesel Generators**

• Sizes: 2kVA – 18kVA

• Phase Options: Single & Three Phase

• Safety: IP66 Outlets, RCDs & C/Bs

• Features: Wheel Kit & Long-Range Fuel Tanks

• Upgrades: Mine Spec upgrades available