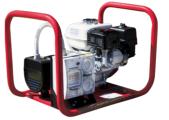

#### **Honda-Powered Petrol Generators**

Sizes: 2kVA – 16kVA

• Phase Options: Single & Three Phase

• Safety: IP66 Outlets, RCDs & C/Bs

Features: Wheel Kit & Long-Range Fuel Tanks