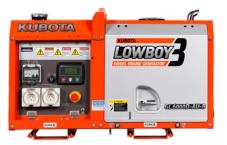

## **Genuine Kubota Diesel Generators**

• Sizes: 5.5kVA - 33kVA

• Phase Options: Single & Three Phase

• Outlets: IP66 RCD Protected Outlets (Standard)

• Origin: Factory-Made in Japan

• Engine: Water-Cooled Diesel

• Upgrades: Mine Spec Upgrades available